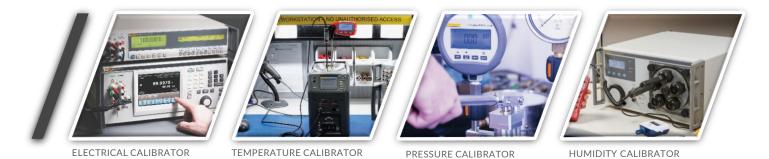

## **CALIBRATION SCOPES**

The model laboratory and high precision equipments

07 | TIME & FREQUENCY

#### **CALIBRATION LAB SCOPES**

The model laboratory and high precision equipments

#### **ELECTRICAL**

Maximum 8.5 digit electrical calibration in Bangladesh

#### **TEMPERATURE**

Temperature Calibration at most 1700 degree Celsius

#### **PRESSURE**

Calibrate your pressure and vacuum devices and sensors-0.8 bar to 1200 bar