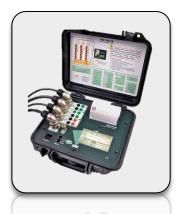

#### **ELECTRICAL**

Maximum 8.5 digit electrical calibration in Bangladesh

#### **TEMPERATURE**

Temperature Calibration at most 1700 degree Celsius

#### **PRESSURE**

Calibrate your pressure and vacuum devices and sensors-0.8 bar to 1200 bar

#### **BIOMEDICAL**

First NABL accredited lab in Bangladesh