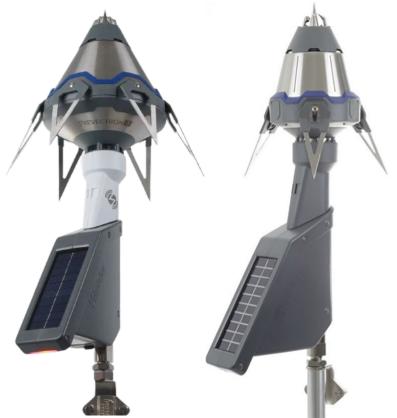

### **Digital Lightning Device**

**Smart Lightning Solution** 

# PREVECTRON 3 T Made For Safety

## **LIGHTNING PROTECTION SYSTEM - LPS**

Design, Materials, Installation and approval by commissioning.... Everything altogether!