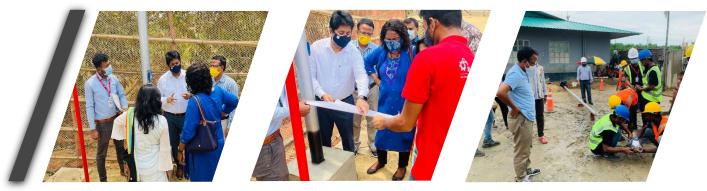

## LGED PROJECT (ROHINGYA CAMP) FUNDED BY WORLD BANK

EXPLAINING OPERATION TO DR. MERCY MIYANG (WORLD BANK COUNTRY DIRECTOR FOR BANGLADESH)

EXPLAINING INSTALLATION DRAWING TO DR. MERCY MIYANG TEMBON (WORLD BANK COUNTRY DIRECTOR FOR BANGLADESH)