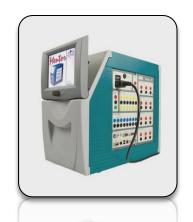

#### **CALIBRATION LAB & 33KV SUBSTATION TESTING & COMMISSIONING**

The Model calibration laboratory of Bangladesh and Ready for testing, installation and commissioning of substations

#### **GOVT. TESTING LAB SETUP**

Design & drawing, set up complete lab and, provide training on laboratory equipment operations.

2014

2015

2016

2018

2020

2023