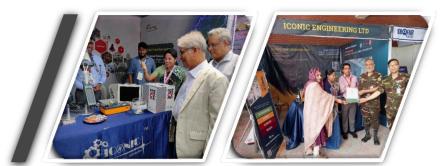

## LGED PROJECT (ROHINGYA CAMP) FUNDED BY WORLD BANK

EXPLAINING OPERATION TO DR. MERCY MIYANG (WORLD BANK COUNTRY DIRECTOR FOR BANGLADESH)

EXPLAINING INSTALLATION DRAWING TO DR. MERCY MIYANG TEMBON (WORLD BANK COUNTRY DIRECTOR FOR BANGLADESH)