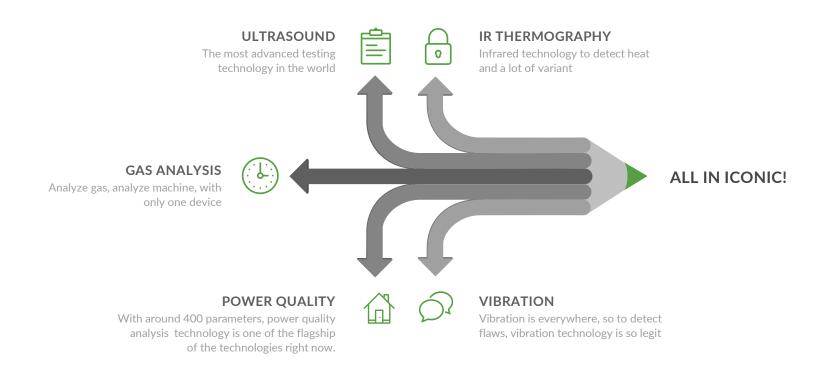

#### NDT & CM

Non Destructive Testing & Condition Monitoring are the terms combines vast amount of technologies and that makes routine testing & maintenance a lot easier.