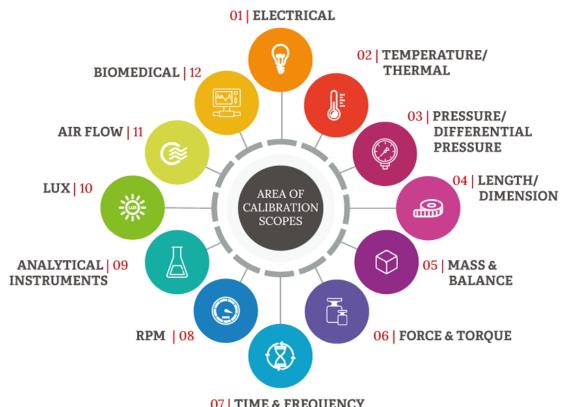

## **CALIBRATION SCOPES**

The model laboratory and high precision equipments

07 | TIME & FREQUENCY

#### **CALIBRATION LAB SCOPES**

The model laboratory and high precision equipments

#### **ELECTRICAL**

Maximum 8.5 digit electrical calibration in Bangladesh

#### **TEMPERATURE**

Temperature Calibration at most 1700 degree Celsius

#### **PRESSURE**

Calibrate your pressure and vacuum devices and sensors-0.8 bar to 1200 bar

#### **BIOMEDICAL**

First NABL accredited lab in Bangladesh