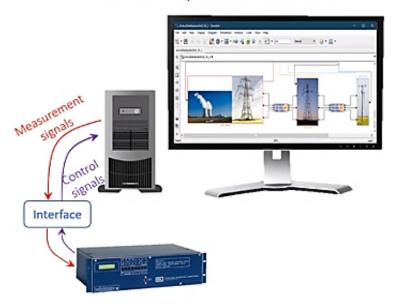

## Types of RT-HIL simulation

Closed-loop RT-HIL simulation

Control and Protection of the Application